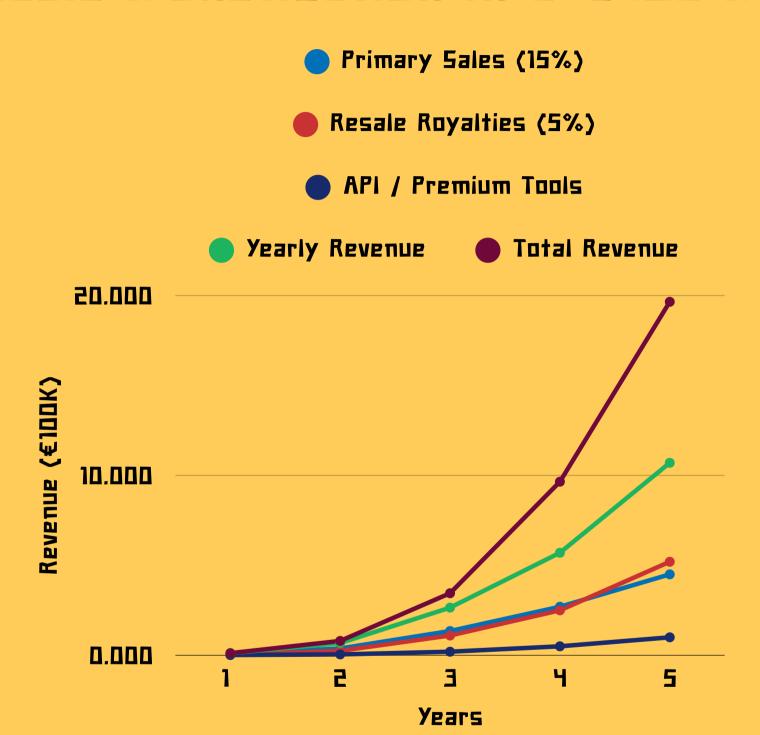

# MARKET AND SCALABILITY

The Invisible Quarter of the Art Market

The global art market exceeds €638.

But ~€168 is locked in the emerging artists.

No resale tools. No pricing infrastructure.

No liquidity.

#### Scalable Monetization in a €638 Market

Each resale builds network

value and recurring income

Art has always needed a place to breathe.

Now it needs a structure to grow.