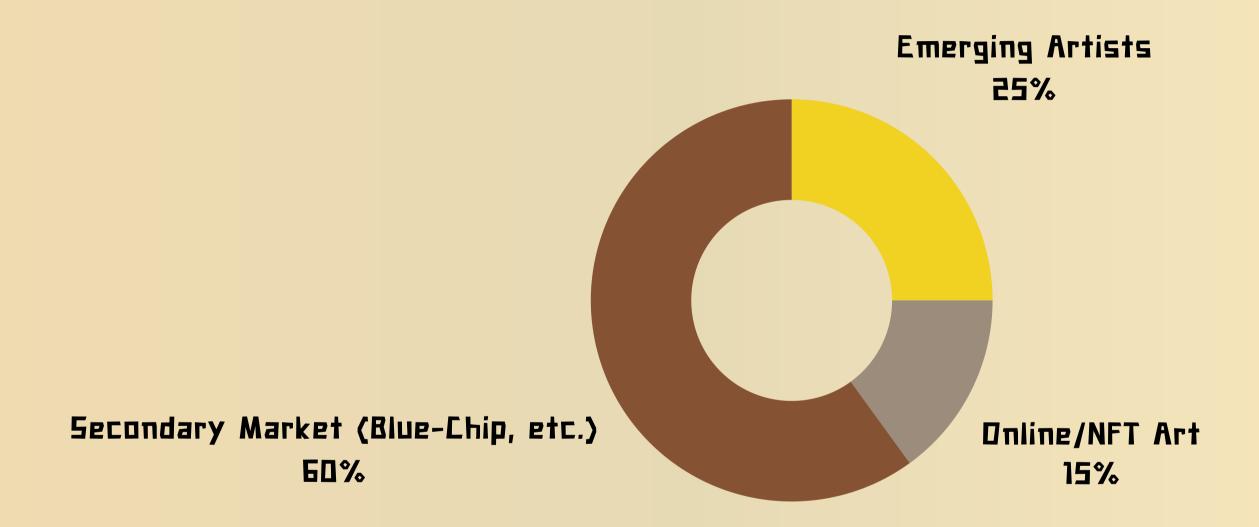

# MARKET AND SCALABILITY

The Invisible Quarter of the Art Market

The global art market exceeds €638.

But ~€168 is locked in the emerging artists.

No resale tools. No pricing infrastructure.

No liquidity.