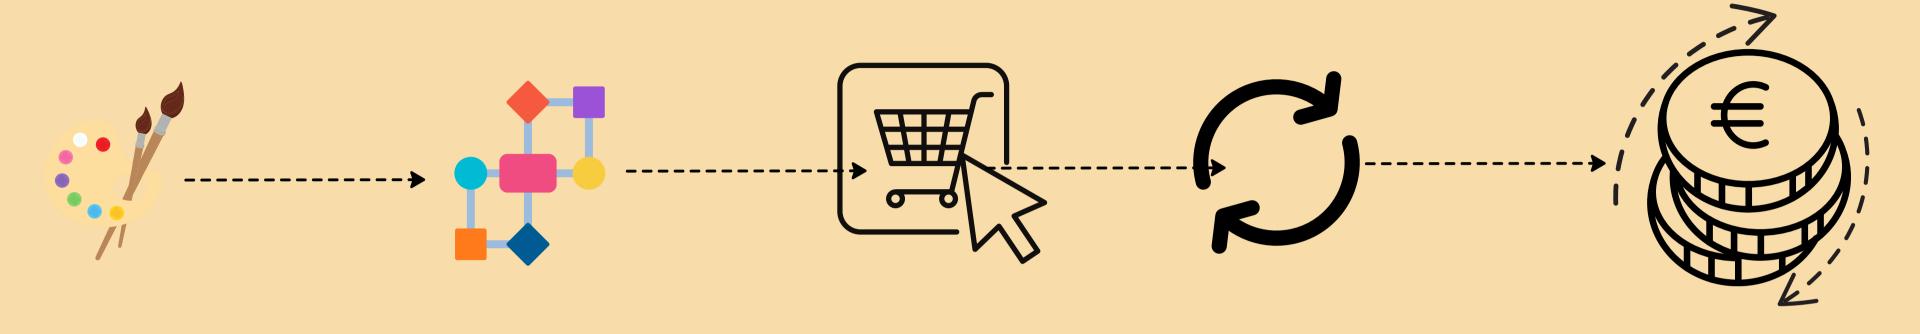

### The Journey From Invisible To Investable

Artist submits artwork and story, Selective onboarding

Simulated demand + auction logic Valuation tier is assigned

Artwork sold to collector 85% to artist, 15% to Lascaux

Collector resells
at higher value
Artist earns 7%,
Lascaux 5%

Ongoing visibility +
royalty income
System grows with
each resale